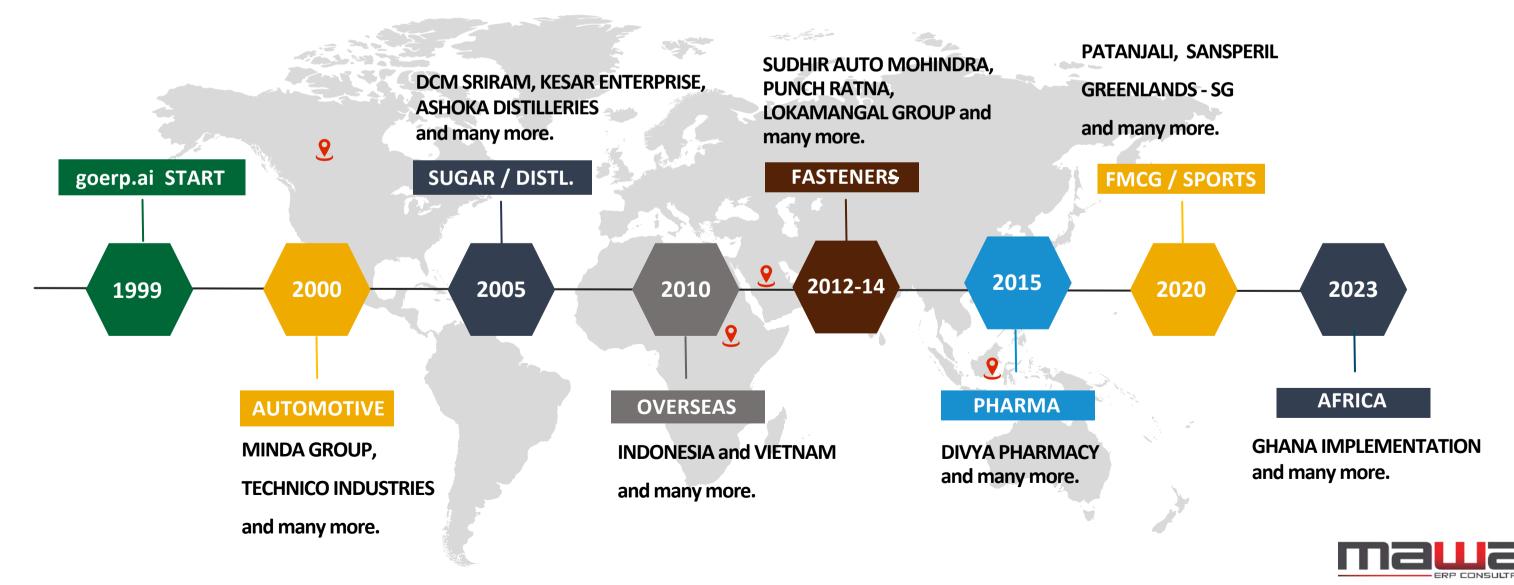

**Best ERP for Sugar Industry** 

Simplify | Optimize | Succeed





For 25+ years, goerp.ai has digitized operations for Sugar, Distilleries, FMCG, Pharma, Chemical, Textile, Fasteners, Auto Component Manufacturing, and more. The suite offers a comprehensive process with CRM, Finance, Purchase, Inventory, Quality, PPC, Production, Tool Room, Plant Maintenance, Job Work, and HR modules. It's flexible for cloud, mobile, any OS, and on-premises setups.





## goerp.ai Core Verticals



goerp.ai provides multilingual, multi currency, multi company end to end processes for almost all manufacturing verticals like Automotive Component manufacturer, Industrial & Machin Component, Engineering Industries, Pharma, Chemical, Sugar, Distillery, Sports Industries, Fastener, Textile, Agriculture, FMCG, Electronics, Service and many more.



**SUGAR** 



**PHARMA** 



**AUTOMOTIVE** 



**ELECTRONICS** 



**FASTERNERS** 



**AGRICULTURE EQUIPMENTS** 



**IRON & STEEL** 



**SPORTS** 



**FMCG** 



**HEAVY EQUIPMENTS** 



**TEXTILE** 





**SERVICE** 

and many more.





## Why goerp.ai is the best for you

goerp.ai is the low risk, high value solution for You.







Workflow Driven
Process Automation





Automation of enterprise business p