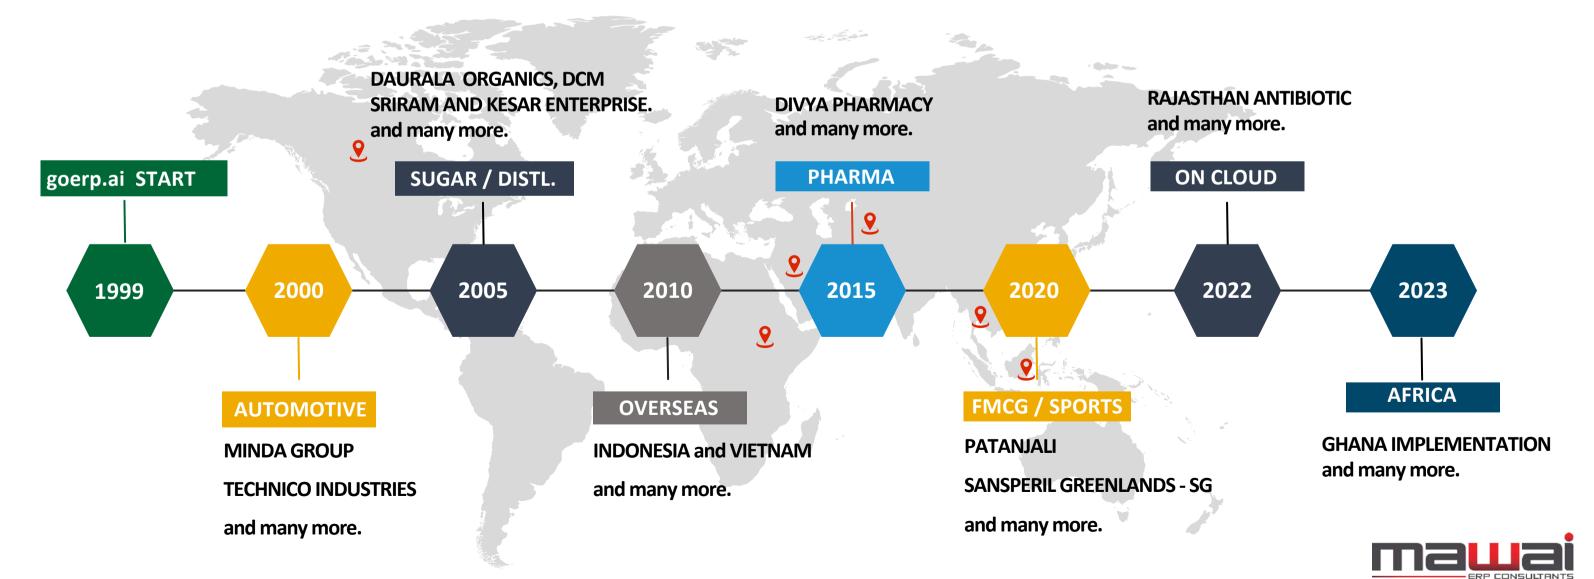

**Best ERP for Steel and Iron Industry** 

Simplify | Optimize | Succeed

For over 25 years, the goerp.ai suite has digitally transformed leading companies in Steel, Iron, FMCG, Pharma, and manufacturing. Its comprehensive modules cover CRM, Finance, Purchase, Inventory, Quality, PPC, Production, Batch Control, Plant Maintenance, Job Work, and HR. The system is adaptable to cloud, mobile, diverse OS, and on-premises setups.