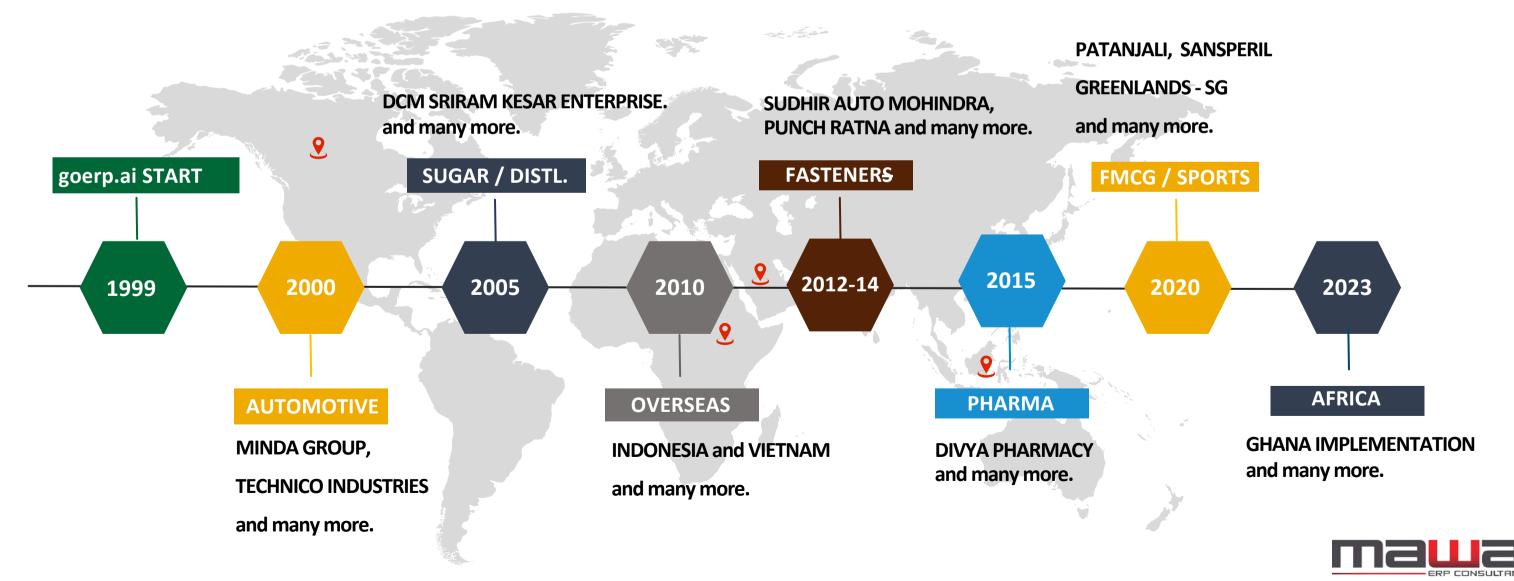

Best ERP for Professional Services Industry
Simplify | Optimize | Succeed

For 25+ years, goerp.ai has digitized renowned Professional Services, Fasteners, auto component, and process manufacturing companies. Its comprehensive suite includes CRM, Finance, Purchase, Inventory, Quality, PPC, Production, Tool Room, Plant Maintenance, Job Work, and HR modules, adaptable to cloud, mobile, any OS, and on-premises.

## goerp.ai Core Verticals

goerp.ai provides multilingual, multi currency, multi company end to end processes for almost all manufacturing verticals like Automotive Component manufacturer, Industrial & Machin Component, Engineering Industries, Pharma, Chemical, Sugar, Distillery, Sports Industries, Fastener, Textile, Agriculture, FMCG, Electronics, Service and many more.