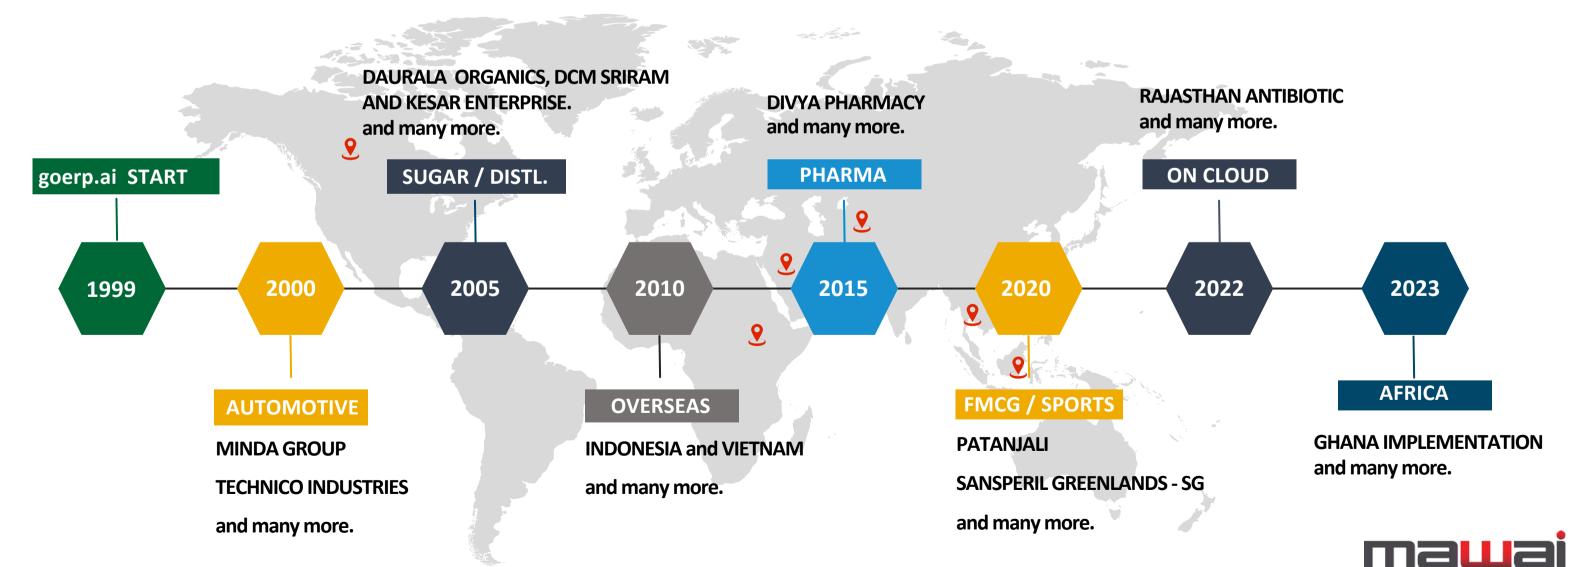

Best ERP for Pharma Manufacturing

Simplify | Optimize | Succeed

For 25+ years, goerp.ai has digitized renowned pharma, FMCG, and process manufacturing companies. Its suite offers end-to-end solutions with flexible CRM, Finance, Purchase, Inventory, Quality, PPC, Production, Batch Control, Plant Maintenance, Job Work, and HR modules, compatible with cloud, mobile, any OS, and on-premises setups.