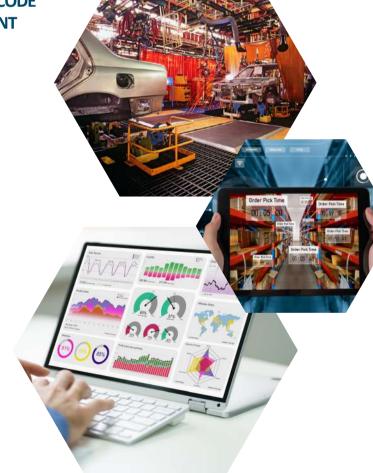

## ERP Add On Capabilities

**Add On Modules** 

**Mobile Apps** 

**B2B Portals** 

WAREHOUSE MANAGEMENT

BAR CODE/ QR CODE MANAGEMENT

EMPLOYEE SELF SERVICE APP

**DEALER APP** 