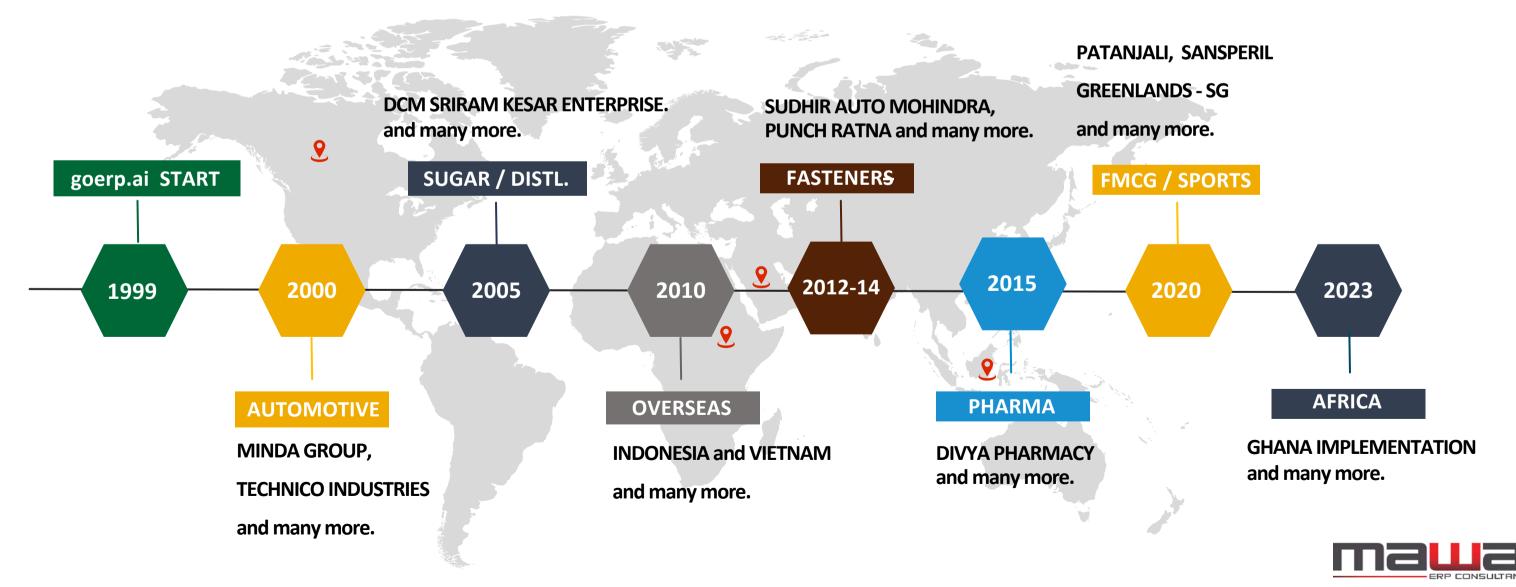

For over 25 years, goerp.ai has digitized Fasteners, auto component, and

## goerp.ai Core Verticals

goerp.ai provides multilingual, multi currency, multi company end to end for almost manufacturing verticals Automotive Component manufacturer, Industrial & Machin Component, Engineering Industries, Pharma , Chemical, Sugar, Distillery, Sports Industries, Fastener, Textile, Agriculture, FMCG, Electronics, Service and many more.