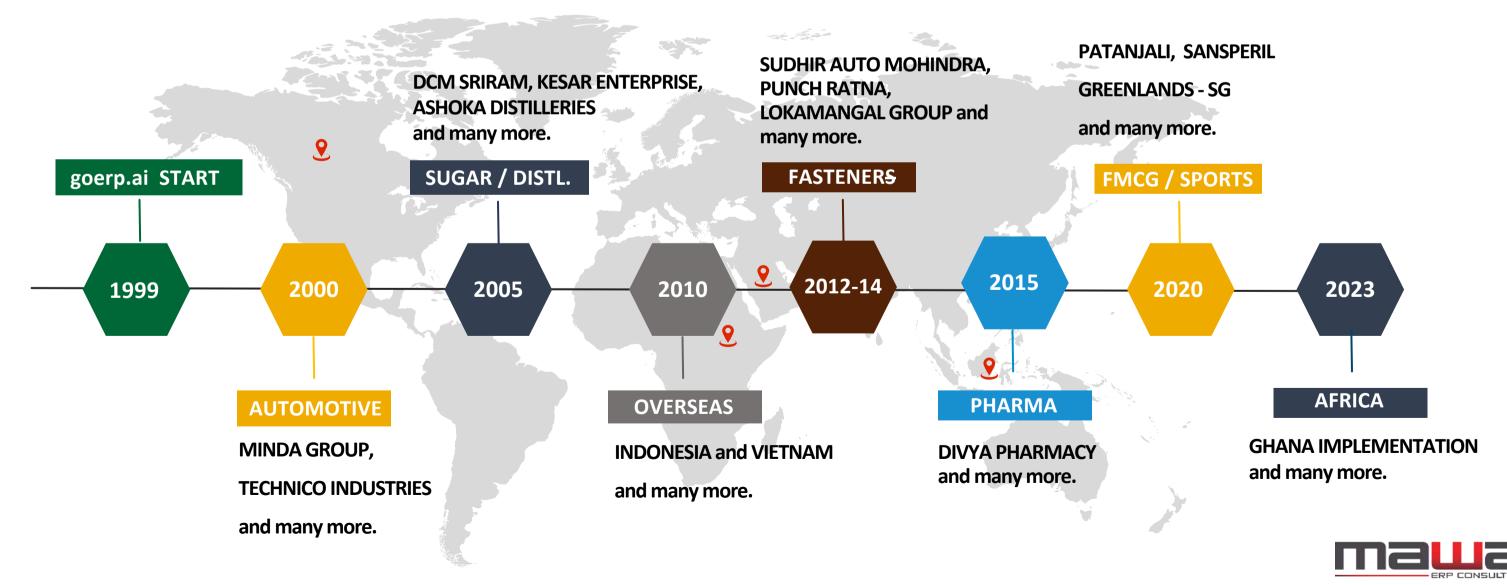

**Best ERP for FMCG industry** 

Simplify | Optimize | Succeed

For 25+ years, goerp.ai has digitized FMCG, pharma, and process manufacturing companies, offering end-to-end solutions through its flexible suite with CRM, Finance, Purchase, Inventory, Quality, PPC, Production, Batch Control, Plant Maintenance, Job Work, and HR modules. It operates seamlessly on cloud, mobile, any OS, and on-premises.