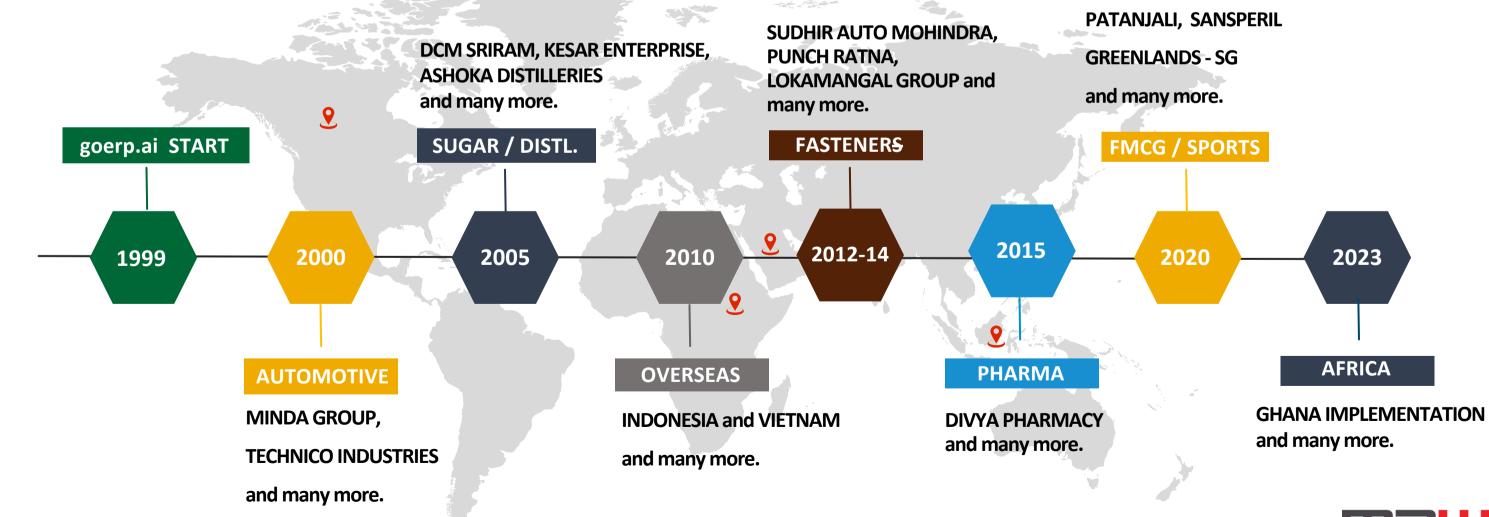

**Best ERP for Distilleries Manufacturing** 

Simplify | Optimize | Succeed





For 25+ years, goerp.ai has digitized Sugar, Distilleries, FMCG, Pharma, Chemical, Textile, Fasteners, auto component, and process manufacturing companies. Its suite includes CRM, Finance, Purchase, Inventory, Quality, PPC, Production, Tool Room, Plant Maintenance, Job Work, and HR modules, adaptable to cloud, mobile, any OS, and on-premises.

## goerp.ai JOURNEY







# goerp.ai CORE VERTICALS



goerp.ai provides multilingual, multi currency, multi company end to end processes for almost all manufacturing verticals like FMCG, Pharma, Automotive Component manufacturer, Industrial & Machin Component, Engineering Industries, Chemical, Sugar, Industries, Distillery, **Sports** Textile, Agriculture, Fastener, **Electronics, Service and many** more.



**DISTILLRIES** 



**SPORTS** 



**PHARMA** 



**EQUIPMENTS** 



**SUGAR** 



**AUTOMOTIVE** 



**FMCG** 

 $\mathbf{0}\mathbf{0}\mathbf{0}$ 

**HEAVY EQUIPMENTS** 

Ô

**FASTERNERS** 

and many more.

6)



**IRON & STEEL** 







### **ELECTRONICS**



### **SERVICE**



## Why goerp.ai is the best for you

goerp.ai is the low risk, high value solution for You.



goerp.ai is a truly browser bas