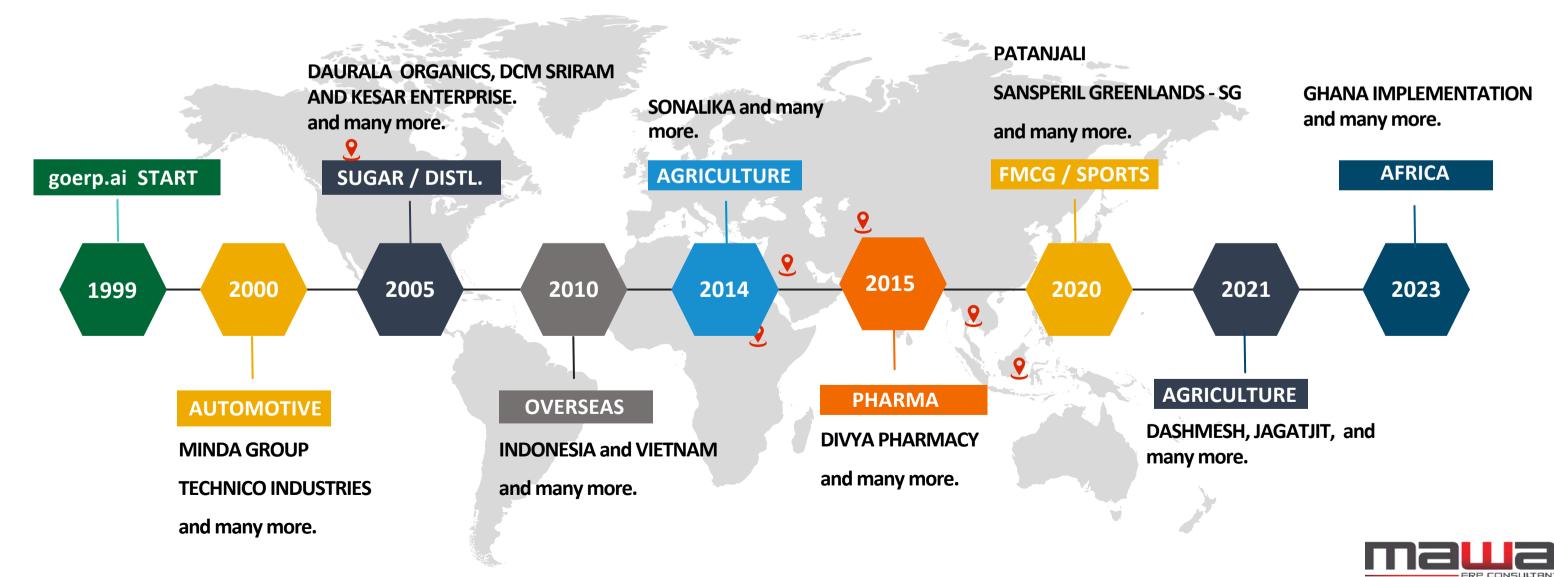

**Best ERP for Agriculture Equipment** 

Simplify | Optimize | Succeed

For over 25 years, goerp.ai has digitalized Textile Manufacturing, FMCG, pharma, and process manufacturing firms. Its suite includes CRM, Finance, Purchase, Inventory, Quality, PPC, Production, Batch Control, Plant Maintenance, Job Work, and HR modules, adaptable to cloud, mobile, any OS, and on-premises.